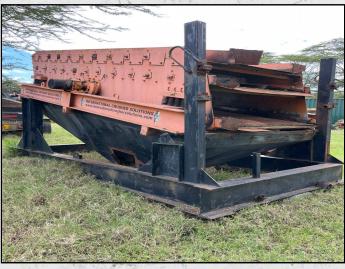

#### NIAGARA 4D10

#### **TECHNICAL INFORMATION**

MANUFACTURER: NIAGARA MODEL: 4D10 CATEGORY: SCREEN MOVEMENT TYPE: STATIC

PRICE (GBP): £ POA

### DESCRIPTION

NIAGARA 14' X 5' 3 DECK SCREEN COMES COMPLETE WITH SUBFRAME 3 PHASE/450V ELECTRIC DRIVE MOTOR.

THIS TRIPLE DECK SCREEN BOX WILL PRODUCE 4 GRADES OF SCREENED MATERIAL.

WORLD WIDE DELIVERY AVAILABLE.