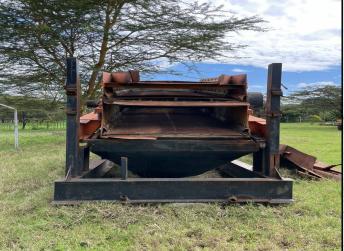

#### NIAGARA 4D10

### DESCRIPTION

NIAGARA 14' X 5' 3 DECK SCREEN COMES COMPLETE WITH SUBFRAME 3 PHASE/450V ELECTRIC DRIVE MOTOR.

THIS TRIPLE DECK SCREEN BOX WILL PRODUCE 4 GRADES OF SCREENED MATERIAL.

WORLD WIDE DELIVERY AVAILABLE.