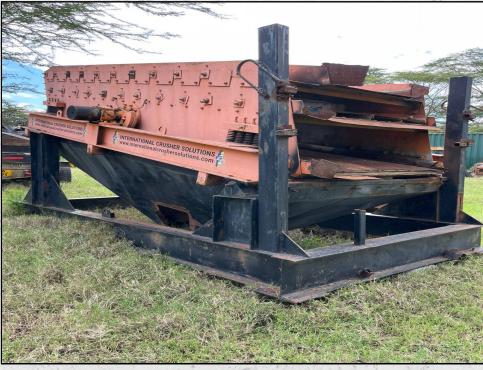

#### NIAGARA 4D10

#### **TECHNICAL INFORMATION**

MANUFACTURER: NIAGARA MODEL: 4D10 CATEGORY: SCREEN MOVEMENT TYPE: STATIC

PRICE (GBP): £ POA

### DESCRIPTION

NIAGARA 14' X 5' 3 DECK SCREEN COMES COMPLETE WITH SUBFRAME 3 PHASE/450V ELECTRIC DRIVE MOTOR.

THIS TRIPLE DECK SCREEN BOX WILL PRODUCE 4 GRADES OF SCREENED MATERIAL.

WORLD WIDE DELIVERY AVAILABLE.