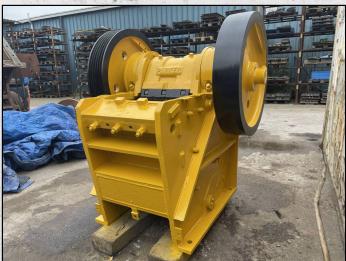

#### **PARKER 20 X 12**

#### **TECHNICAL INFORMATION**

**MANUFACTURER: PARKER** 

**MODEL: 20 X 12** 

**CATEGORY: JAW CRUSHER** 

**MOVEMENT TYPE: STATIC** 

CAPACITY (TPH): 18 - 39

PRODUCT SIZE (MM): 38 - 76

MAX FEED SIZE (MM): 279

**POWER REQUIRED (KW): 35** 

RPM: 300 - 320 WEIGHT (KG): 4.100

PRICE (GBP): £ POA

#### DESCRIPTION

PARKER 20 X 12 V TYPE.

FULLY REFURBISHED WITH NEW PARTS WHERE REQUIRED.

CAN BE SUPPLIED WITH MOTOR AND DRIVES AS AN OPTIONAL EXTRA.

**WORLD WIDE DELIVERY AVAILABLE.** 