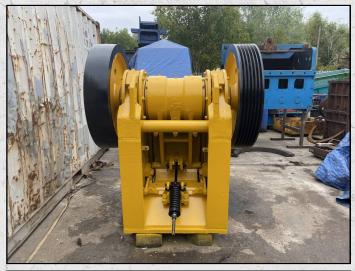

#### **PARKER 20 X 12**

#### **TECHNICAL INFORMATION**

**MANUFACTURER: PARKER** 

**MODEL: 20 X 12** 

**CATEGORY: JAW CRUSHER** 

**MOVEMENT TYPE: STATIC** 

CAPACITY (TPH): 18 - 39

PRODUCT SIZE (MM): 38 - 76

MAX FEED SIZE (MM): 279

**POWER REQUIRED (KW): 35** 

RPM: 300 - 320 WEIGHT (KG): 4.100

PRICE (GBP): £ POA

#### DESCRIPTION

PARKER 20 X 12 V TYPE.

FULLY REFURBISHED WITH NEW PARTS WHERE REQUIRED.

CAN BE SUPPLIED WITH MOTOR AND DRIVES AS AN OPTIONAL EXTRA.

**WORLD WIDE DELIVERY AVAILABLE.** 