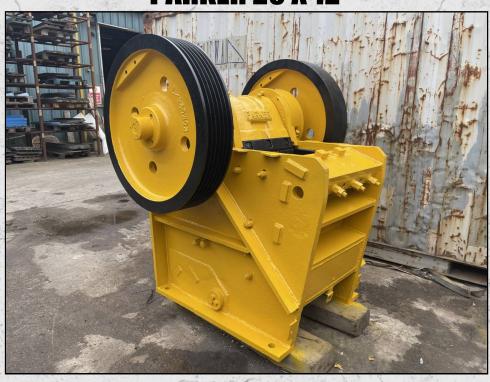

#### **PARKER 20 X 12**

#### **TECHNICAL INFORMATION**

**MANUFACTURER: PARKER** 

**MODEL: 20 X 12** 

**CATEGORY: JAW CRUSHER** 

**MOVEMENT TYPE: STATIC** 

CAPACITY (TPH): 18 - 39

PRODUCT SIZE (MM): 38 - 76

MAX FEED SIZE (MM): 279

**POWER REQUIRED (KW): 35** 

RPM: 300 - 320 WEIGHT (KG): 4.100

PRICE (GBP): £ POA

#### DESCRIPTION

PARKER 20 X 12 V TYPE.

FULLY REFURBISHED WITH NEW PARTS WHERE REQUIRED.

CAN BE SUPPLIED WITH MOTOR AND DRIVES AS AN OPTIONAL EXTRA.

**WORLD WIDE DELIVERY AVAILABLE.** 