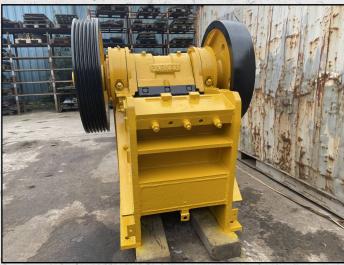

#### **PARKER 20 X 12**

#### **TECHNICAL INFORMATION**

**MANUFACTURER: PARKER** 

**MODEL: 20 X 12** 

**CATEGORY: JAW CRUSHER** 

**MOVEMENT TYPE: STATIC** 

CAPACITY (TPH): 18 - 39

PRODUCT SIZE (MM): 38 - 76

MAX FEED SIZE (MM): 279

**POWER REQUIRED (KW): 35** 

RPM: 300 - 320 WEIGHT (KG): 4.100

PRICE (GBP): £ POA

#### DESCRIPTION

PARKER 20 X 12 V TYPE.

FULLY REFURBISHED WITH NEW PARTS WHERE REQUIRED.

CAN BE SUPPLIED WITH MOTOR AND DRIVES AS AN OPTIONAL EXTRA.

**WORLD WIDE DELIVERY AVAILABLE.** 