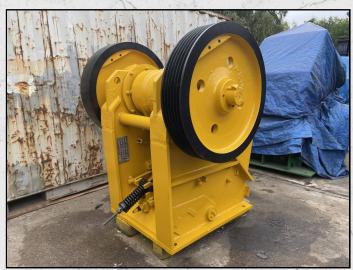

#### **PARKER 20 X 12**

#### **TECHNICAL INFORMATION**

**MANUFACTURER: PARKER** 

**MODEL: 20 X 12** 

**CATEGORY: JAW CRUSHER** 

**MOVEMENT TYPE: STATIC** 

CAPACITY (TPH): 18 - 39

PRODUCT SIZE (MM): 38 - 76

MAX FEED SIZE (MM): 279

**POWER REQUIRED (KW): 35** 

RPM: 300 - 320 WEIGHT (KG): 4.100

PRICE (GBP): £ POA

#### DESCRIPTION

PARKER 20 X 12 V TYPE.

FULLY REFURBISHED WITH NEW PARTS WHERE REQUIRED.

CAN BE SUPPLIED WITH MOTOR AND DRIVES AS AN OPTIONAL EXTRA.

**WORLD WIDE DELIVERY AVAILABLE.** 