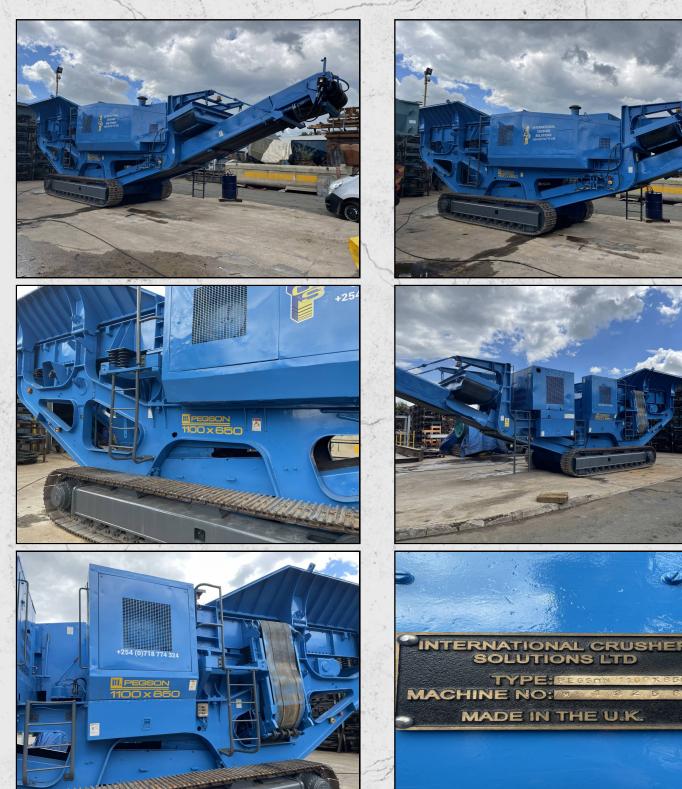

## **PEGSON 1100 X 650**

## **TECHNICAL INFORMATION**

MANUFACTURER: PEGSON MODEL: 1100 X 650 CATEGORY: JAW CRUSHER MOVEMENT TYPE: MOBILE CAPACITY (TPH): 400 PRODUCT SIZE (MM): 50 - 125 MAX FEED SIZE (MM): 900 WEIGHT (KG): 46,000

## DESCRIPTION

TEREX PERSON 1100 X 650 PREMIERTRAK Hydraulic Jaw Cusher.

CAPABLE OF UP TO 400 TPH.

REFURBISHED WITH NEW WEAR PARTS WHERE REQUIRED AND RECENT FULL SERVICE.

WORLD WIDE DELIVERY AVAILABLE.

Tel: +44 (0)1352 732284 Fax: +44 (0)1352 734633 24 Castle Park Industrial Estate, Flint, Flintshire, UK, CH6 5XA Email: enquiries@instcrush.com Web: www.internationalcrushersolutions.com