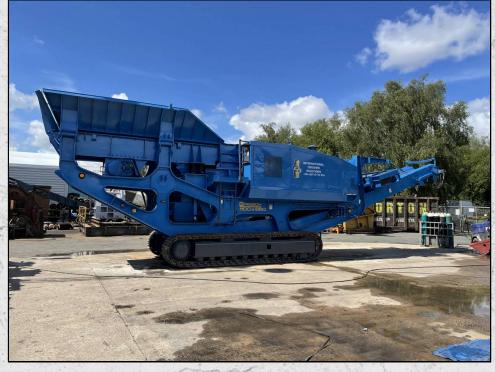

## **PEGSON 1100 X 650**

## **TECHNICAL INFORMATION**

MANUFACTURER: PEGSON MODEL: 1100 X 650 CATEGORY: JAW CRUSHER MOVEMENT TYPE: MOBILE CAPACITY (TPH): 400 PRODUCT SIZE (MM): 50 - 125 MAX FEED SIZE (MM): 900 WEIGHT (KG): 46,000

## DESCRIPTION

TEREX PERSON 1100 X 650 PREMIERTRAK Hydraulic Jaw Cusher.

CAPABLE OF UP TO 400 TPH.

REFURBISHED WITH NEW WEAR PARTS WHERE REQUIRED AND RECENT FULL SERVICE.

WORLD WIDE DELIVERY AVAILABLE.

Tel: +44 (0)1352 732284 Fax: +44 (0)1352 734633 24 Castle Park Industrial Estate, Flint, Flintshire, UK, CH6 5XA Email: enquiries@instcrush.com Web: www.internationalcrushersolutions.com