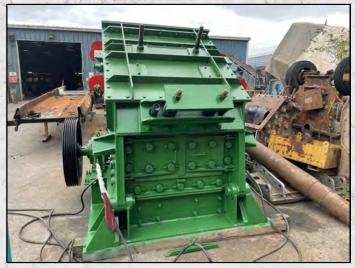

#### **HAZEMAG APK 1313**

#### **TECHNICAL INFORMATION**

**MANUFACTURER: HAZEMAG** 

CATEGORY: IMPACT CRUSHER

**CAPACITY (TPH): 150** 

MAX FEED SIZE (MM): 300

**POWER REQUIRED (KW): 185** 

RPM: 600

PRICE (GBP): £ POA

#### **DESCRIPTION**

**HAZEMAG APK1013 IMPACT CRUSHER FOR** HIGH STRENGTH ABRASIVE FEEDS.

**REFURBISHED WITH NEW WEAR PARTS** WHERE REQUIRED.

**SUPPLIED WITH NEW ELECTRIC MOTOR. PULLEY AND DRIVE BELTS.** 