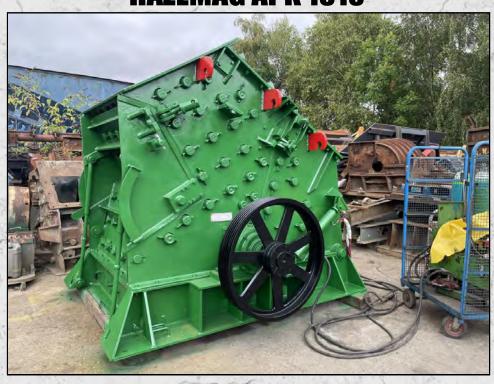

#### **HAZEMAG APK 1313**

#### **TECHNICAL INFORMATION**

**MANUFACTURER: HAZEMAG** 

CATEGORY: IMPACT CRUSHER

**CAPACITY (TPH): 150** 

MAX FEED SIZE (MM): 300

**POWER REQUIRED (KW): 185** 

RPM: 600

PRICE (GBP): £ POA

#### **DESCRIPTION**

**HAZEMAG APK1013 IMPACT CRUSHER FOR** HIGH STRENGTH ABRASIVE FEEDS.

**REFURBISHED WITH NEW WEAR PARTS** WHERE REQUIRED.

**SUPPLIED WITH NEW ELECTRIC MOTOR. PULLEY AND DRIVE BELTS.** 