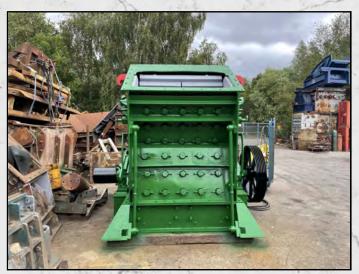

#### **HAZEMAG APK 1313**

#### **TECHNICAL INFORMATION**

**MANUFACTURER: HAZEMAG** 

CATEGORY: IMPACT CRUSHER

**CAPACITY (TPH): 150** 

MAX FEED SIZE (MM): 300

**POWER REQUIRED (KW): 185** 

RPM: 600

PRICE (GBP): £ POA

#### **DESCRIPTION**

**HAZEMAG APK1013 IMPACT CRUSHER FOR** HIGH STRENGTH ABRASIVE FEEDS.

**REFURBISHED WITH NEW WEAR PARTS** WHERE REQUIRED.

**SUPPLIED WITH NEW ELECTRIC MOTOR. PULLEY AND DRIVE BELTS.** 