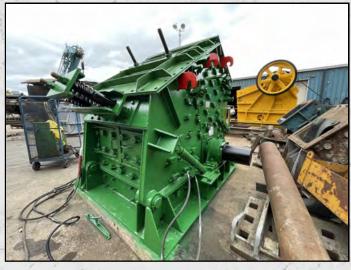

#### **HAZEMAG APK 1313**

#### **TECHNICAL INFORMATION**

**MANUFACTURER: HAZEMAG** 

CATEGORY: IMPACT CRUSHER

**CAPACITY (TPH): 150** 

MAX FEED SIZE (MM): 300

**POWER REQUIRED (KW): 185** 

RPM: 600

PRICE (GBP): £ POA

#### **DESCRIPTION**

**HAZEMAG APK1013 IMPACT CRUSHER FOR** HIGH STRENGTH ABRASIVE FEEDS.

**REFURBISHED WITH NEW WEAR PARTS** WHERE REQUIRED.

**SUPPLIED WITH NEW ELECTRIC MOTOR. PULLEY AND DRIVE BELTS.** 