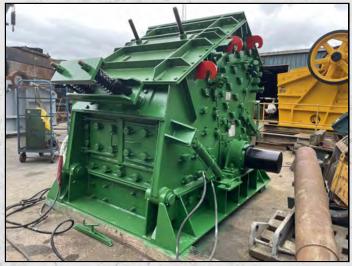

#### **HAZEMAG APK 1313**

#### **TECHNICAL INFORMATION**

**MANUFACTURER: HAZEMAG** 

CATEGORY: IMPACT CRUSHER

**CAPACITY (TPH): 150** 

MAX FEED SIZE (MM): 300

**POWER REQUIRED (KW): 185** 

RPM: 600

PRICE (GBP): £ POA

#### **DESCRIPTION**

**HAZEMAG APK1013 IMPACT CRUSHER FOR** HIGH STRENGTH ABRASIVE FEEDS.

**REFURBISHED WITH NEW WEAR PARTS** WHERE REQUIRED.

**SUPPLIED WITH NEW ELECTRIC MOTOR. PULLEY AND DRIVE BELTS.** 