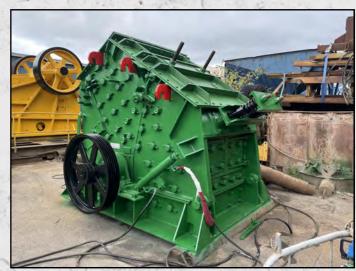

#### **HAZEMAG APK 1313**

#### **TECHNICAL INFORMATION**

**MANUFACTURER: HAZEMAG** 

CATEGORY: IMPACT CRUSHER

**CAPACITY (TPH): 150** 

MAX FEED SIZE (MM): 300

**POWER REQUIRED (KW): 185** 

RPM: 600

PRICE (GBP): £ POA

#### **DESCRIPTION**

**HAZEMAG APK1013 IMPACT CRUSHER FOR** HIGH STRENGTH ABRASIVE FEEDS.

**REFURBISHED WITH NEW WEAR PARTS** WHERE REQUIRED.

**SUPPLIED WITH NEW ELECTRIC MOTOR. PULLEY AND DRIVE BELTS.** 