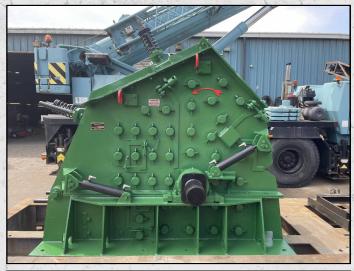

#### **HAZEMAG APK 104**

#### **DESCRIPTION**

HAZEMAG APK 104 IMPACT CRUSHER FOR HIGH STRENGTH ABRASIVE FEEDS.

REFURBISHED WITH NEW BEARINGS, BLOWBARS, HARD FACING TO ROTOR AND WEAR PARTS WHERE REQUIRED.

COMES WITH NEW 90KW ELECTRIC MOTOR, DRIVE BELTS AND HYDRAULIC POWER PACK FOR THE OPENING AND CLOSING OF THE CRUSHER.