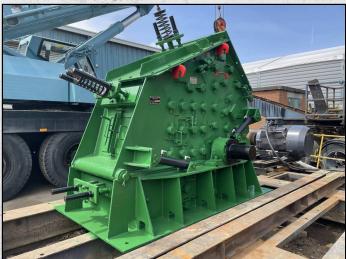

#### **DESCRIPTION**

HAZEMAG APK 104 IMPACT CRUSHER FOR HIGH STRENGTH ABRASIVE FEEDS.

REFURBISHED WITH NEW BEARINGS, BLOWBARS, HARD FACING TO ROTOR AND WEAR PARTS WHERE REQUIRED.

COMES WITH NEW 90KW ELECTRIC MOTOR, DRIVE BELTS AND HYDRAULIC POWER PACK FOR THE OPENING AND CLOSING OF THE CRUSHER.