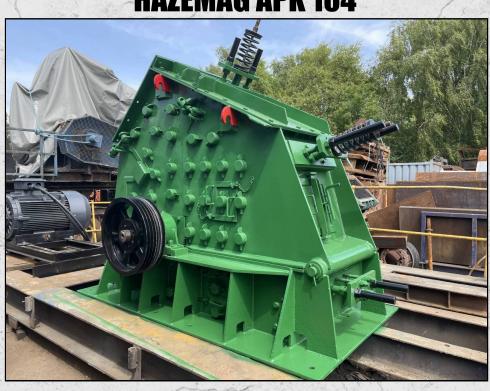

#### **HAZEMAG APK 104**

#### **TECHNICAL INFORMATION**

**MANUFACTURER: HAZEMAG** 

MODEL: APK 104

**CATEGORY: IMPACT CRUSHER** 

**MOVEMENT TYPE: STATIC** 

**CAPACITY (TPH): 50** 

MAX FEED SIZE (MM): 190

POWER REQUIRED (KW): 90

**RPM: 600** 

**WEIGHT (KG): 5,600** 

PRICE (GBP): £ POA

#### **DESCRIPTION**

HAZEMAG APK 104 IMPACT CRUSHER FOR HIGH STRENGTH ABRASIVE FEEDS.

REFURBISHED WITH NEW BEARINGS, BLOWBARS, HARD FACING TO ROTOR AND WEAR PARTS WHERE REQUIRED.

COMES WITH NEW 90KW ELECTRIC MOTOR, DRIVE BELTS AND HYDRAULIC POWER PACK FOR THE OPENING AND CLOSING OF THE CRUSHER.