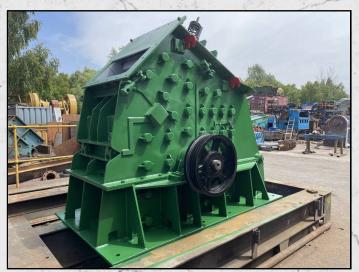

#### **DESCRIPTION**

HAZEMAG APK 104 IMPACT CRUSHER FOR HIGH STRENGTH ABRASIVE FEEDS.

REFURBISHED WITH NEW BEARINGS, BLOWBARS, HARD FACING TO ROTOR AND WEAR PARTS WHERE REQUIRED.

COMES WITH NEW 90KW ELECTRIC MOTOR, DRIVE BELTS AND HYDRAULIC POWER PACK FOR THE OPENING AND CLOSING OF THE CRUSHER.