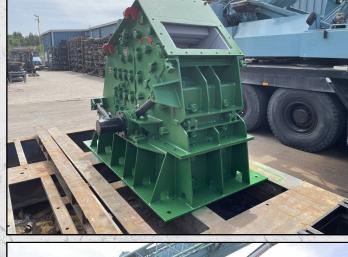

#### **DESCRIPTION**

HAZEMAG APK 104 IMPACT CRUSHER FOR HIGH STRENGTH ABRASIVE FEEDS.

REFURBISHED WITH NEW BEARINGS, BLOWBARS, HARD FACING TO ROTOR AND WEAR PARTS WHERE REQUIRED.

COMES WITH NEW 90KW ELECTRIC MOTOR, DRIVE BELTS AND HYDRAULIC POWER PACK FOR THE OPENING AND CLOSING OF THE CRUSHER.