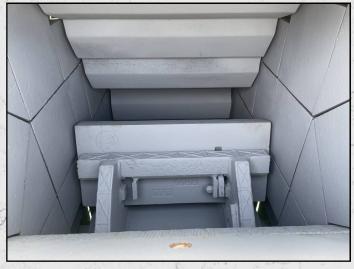

#### **DESCRIPTION**

HAZEMAG APK 104 IMPACT CRUSHER FOR HIGH STRENGTH ABRASIVE FEEDS.

REFURBISHED WITH NEW BEARINGS, BLOWBARS, HARD FACING TO ROTOR AND WEAR PARTS WHERE REQUIRED.

COMES WITH NEW 90KW ELECTRIC MOTOR, DRIVE BELTS AND HYDRAULIC POWER PACK FOR THE OPENING AND CLOSING OF THE CRUSHER.