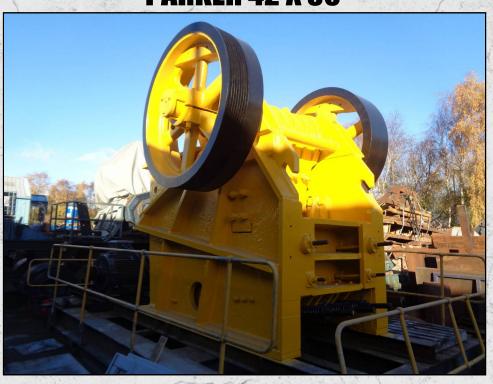

#### **PARKER 42 X 30**

#### **TECHNICAL INFORMATION**

**MANUFACTURER: PARKER** 

**MODEL: 42 X 30** 

CATEGORY: JAW CRUSHER

MOVEMENT TYPE: STATIC

CAPACITY (TPH): 100 - 300

MAX FEED SIZE (MM): 760

**POWER REQUIRED (KW): 110** 

RPM: 200 - 225

**WEIGHT (KG): 27,000** 

PRICE (GBP): £ POA

#### **DESCRIPTION**

PARKER 42 X 30 BASE JAW CRUSHER MANUFACTURED IN THE U.K.

REFURBISHED WITH NEW WEAR PARTS WHERE REQUIRED.

SUPPLIED WITH NEW 110KW MOTOR, PULLEY & DRIVE BELTS.

**WORLD WIDE DELIVERY AVAILABLE.** 