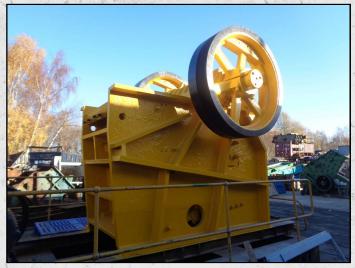

#### **PARKER 42 X 30**

#### **TECHNICAL INFORMATION**

**MANUFACTURER: PARKER** 

**MODEL: 42 X 30** 

CATEGORY: JAW CRUSHER

MOVEMENT TYPE: STATIC

CAPACITY (TPH): 100 - 300

MAX FEED SIZE (MM): 760

**POWER REQUIRED (KW): 110** 

RPM: 200 - 225

**WEIGHT (KG): 27,000** 

PRICE (GBP): £ POA

#### **DESCRIPTION**

PARKER 42 X 30 BASE JAW CRUSHER MANUFACTURED IN THE U.K.

REFURBISHED WITH NEW WEAR PARTS WHERE REQUIRED.

SUPPLIED WITH NEW 110KW MOTOR, PULLEY & DRIVE BELTS.

**WORLD WIDE DELIVERY AVAILABLE.** 