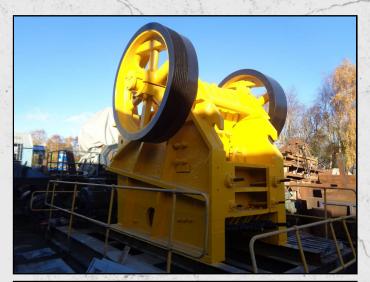

#### **PARKER 42 X 30**

#### **TECHNICAL INFORMATION**

**MANUFACTURER: PARKER** 

**MODEL: 42 X 30** 

CATEGORY: JAW CRUSHER

MOVEMENT TYPE: STATIC

CAPACITY (TPH): 100 - 300

MAX FEED SIZE (MM): 760

**POWER REQUIRED (KW): 110** 

RPM: 200 - 225

**WEIGHT (KG): 27,000** 

PRICE (GBP): £ POA

#### **DESCRIPTION**

PARKER 42 X 30 BASE JAW CRUSHER MANUFACTURED IN THE U.K.

REFURBISHED WITH NEW WEAR PARTS WHERE REQUIRED.

SUPPLIED WITH NEW 110KW MOTOR, PULLEY & DRIVE BELTS.

**WORLD WIDE DELIVERY AVAILABLE.** 