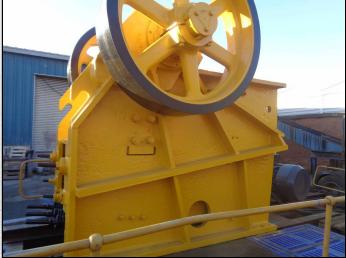

#### **PARKER 42 X 30**

#### **TECHNICAL INFORMATION**

**MANUFACTURER: PARKER** 

**MODEL: 42 X 30** 

CATEGORY: JAW CRUSHER

MOVEMENT TYPE: STATIC

CAPACITY (TPH): 100 - 300

MAX FEED SIZE (MM): 760

**POWER REQUIRED (KW): 110** 

RPM: 200 - 225

**WEIGHT (KG): 27,000** 

PRICE (GBP): £ POA

#### **DESCRIPTION**

PARKER 42 X 30 BASE JAW CRUSHER MANUFACTURED IN THE U.K.

REFURBISHED WITH NEW WEAR PARTS WHERE REQUIRED.

SUPPLIED WITH NEW 110KW MOTOR, PULLEY & DRIVE BELTS.

**WORLD WIDE DELIVERY AVAILABLE.** 