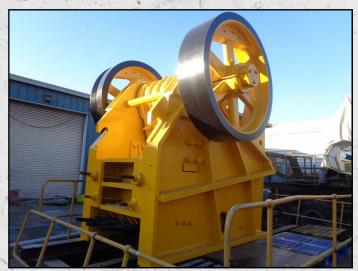

#### **PARKER 42 X 30**

#### **TECHNICAL INFORMATION**

**MANUFACTURER: PARKER** 

**MODEL: 42 X 30** 

CATEGORY: JAW CRUSHER

MOVEMENT TYPE: STATIC

CAPACITY (TPH): 100 - 300

MAX FEED SIZE (MM): 760

**POWER REQUIRED (KW): 110** 

RPM: 200 - 225

**WEIGHT (KG): 27,000** 

PRICE (GBP): £ POA

#### **DESCRIPTION**

PARKER 42 X 30 BASE JAW CRUSHER MANUFACTURED IN THE U.K.

REFURBISHED WITH NEW WEAR PARTS WHERE REQUIRED.

SUPPLIED WITH NEW 110KW MOTOR, PULLEY & DRIVE BELTS.

**WORLD WIDE DELIVERY AVAILABLE.** 