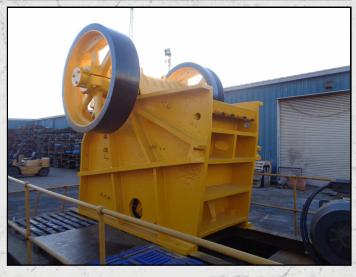

#### **PARKER 42 X 30**

#### **TECHNICAL INFORMATION**

**MANUFACTURER: PARKER** 

**MODEL: 42 X 30** 

CATEGORY: JAW CRUSHER

MOVEMENT TYPE: STATIC

CAPACITY (TPH): 100 - 300

MAX FEED SIZE (MM): 760

**POWER REQUIRED (KW): 110** 

RPM: 200 - 225

**WEIGHT (KG): 27,000** 

PRICE (GBP): £ POA

#### **DESCRIPTION**

PARKER 42 X 30 BASE JAW CRUSHER MANUFACTURED IN THE U.K.

REFURBISHED WITH NEW WEAR PARTS WHERE REQUIRED.

SUPPLIED WITH NEW 110KW MOTOR, PULLEY & DRIVE BELTS.

**WORLD WIDE DELIVERY AVAILABLE.** 