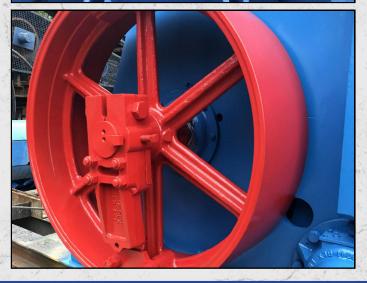

#### **DESCRIPTION**

KUE KEN 120S DOUBLE TOGGLE HARD ROCK PRIMARY CRUSHER.

REFURBISHED WITH NEW WEAR PARTS WHERE REQUIRED.

JAW OPENING 42" × 36" / 1065 × 915 MM JAW SETTING FROM 6" TO 11" / 150 TO 280 MM

**CAPACITY FROM 190 - 300 TPH** 

**WORLD WIDE DELIVERY AVAILABLE.** 

SUPPLIED WITH NEW 75KW MOTOR, PULLEY AND DRIVE BELTS.

Tel: +44 (0)1352 732284 Fax: +44 (0)1352 734633 24 Castle Park Industrial Estate, Flint, Flintshire, UK, CH6 5XA Email: enquiries@instcrush.com Web: www.internationalcrushersolutions.com