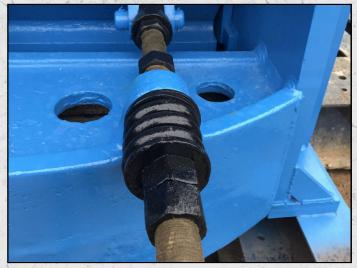

#### **DESCRIPTION**

KUE KEN 120S DOUBLE TOGGLE HARD ROCK PRIMARY CRUSHER.

REFURBISHED WITH NEW WEAR PARTS WHERE REQUIRED.

JAW OPENING 42" × 36" / 1065 × 915 MM JAW SETTING FROM 6" TO 11" / 150 TO 280 MM

**CAPACITY FROM 190 - 300 TPH** 

**WORLD WIDE DELIVERY AVAILABLE.** 

SUPPLIED WITH NEW 75KW MOTOR, PULLEY AND DRIVE BELTS.

Tel: +44 (0)1352 732284 Fax: +44 (0)1352 734633 24 Castle Park Industrial Estate, Flint, Flintshire, UK, CH6 5XA Email: enquiries@instcrush.com Web: www.internationalcrushersolutions.com