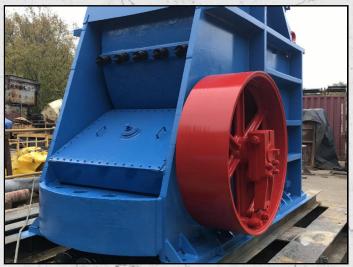

### **KUE KEN 120S**

#### **TECHNICAL INFORMATION**

**MANUFACTURER: KUE KEN** 

MODEL: 120S

CATEGORY: JAW CRUSHER MOVEMENT TYPE: STATIC

**YEAR: 1973** 

CAPACITY (TPH): 190 - 300 PRODUCT SIZE (MM): 150 - 280

MAX FEED SIZE (MM): 730 POWER REOUIRED (KW): 75

#### **DESCRIPTION**

KUE KEN 120S DOUBLE TOGGLE HARD ROCK PRIMARY CRUSHER.

REFURBISHED WITH NEW WEAR PARTS WHERE REQUIRED.

JAW OPENING 42" × 36" / 1065 × 915 MM JAW SETTING FROM 6" TO 11" / 150 TO 280 MM