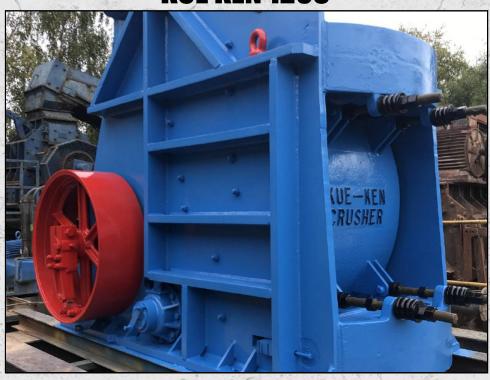

### **KUE KEN 120S**

#### **TECHNICAL INFORMATION**

**MANUFACTURER: KUE KEN** 

MODEL: 120S

CATEGORY: JAW CRUSHER MOVEMENT TYPE: STATIC

**YEAR: 1973** 

CAPACITY (TPH): 190 - 300 PRODUCT SIZE (MM): 150 - 280

MAX FEED SIZE (MM): 730 POWER REOUIRED (KW): 75

#### **DESCRIPTION**

KUE KEN 120S DOUBLE TOGGLE HARD ROCK PRIMARY CRUSHER.

REFURBISHED WITH NEW WEAR PARTS WHERE REQUIRED.

JAW OPENING 42" × 36" / 1065 × 915 MM JAW SETTING FROM 6" TO 11" / 150 TO 280 MM