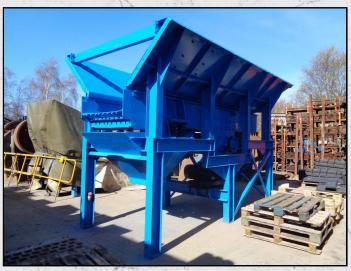

#### **KUE KEN 42 X 14**

#### **TECHNICAL INFORMATION**

**MANUFACTURER: KUE KEN** 

MODEL: 42 X 14

CATEGORY: GRIZZLY FEEDER MOVEMENT TYPE: STATIC CAPACITY (TPH): 250

**POWER REQUIRED (KW): 15** 

RPM: 750

**WEIGHT (KG): 9,000** 

PRICE (GBP): £ POA

#### **DESCRIPTION**

BROWN LENOX 42" X 14' VIBRATING GRIZZLY FEEDER

TWIN SHAFT UNDER-SLUNG VIBRATING MECHANISM, MOUNTED ON EIGHT HEAVY DUTY COIL SPRINGS. WITH 1200 MM OF GRIZZLY SECTION, SPACING 70 TO 80 MM.

HEAVY DUTY FEED HOPPER WITH HARD WEARING STEEL LINER PLATES & DISCHARGE CHUTE.

COMPLETE WITH 20HP ELECTRIC MOTOR AND FRAME.

Tel: +44 (0)1352 732284 Fax: +44 (0)1352 734633 24 Castle Park Industrial Estate, Flint, Flintshire, UK, CH6 5XA Email: enquiries@instcrush.com Web: www.internationalcrushersolutions.com