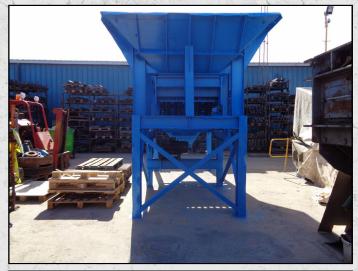

#### **KUE KEN 42 X 14**

#### **DESCRIPTION**

BROWN LENOX 42" X 14' VIBRATING GRIZZLY FEEDER

TWIN SHAFT UNDER-SLUNG VIBRATING MECHANISM, MOUNTED ON EIGHT HEAVY DUTY COIL SPRINGS. WITH 1200 MM OF GRIZZLY SECTION, SPACING 70 TO 80 MM.

HEAVY DUTY FEED HOPPER WITH HARD WEARING STEEL LINER PLATES & DISCHARGE CHUTE.

COMPLETE WITH 20HP ELECTRIC MOTOR AND FRAME.

Tel: +44 (0)1352 732284 Fax: +44 (0)1352 734633 24 Castle Park Industrial Estate, Flint, Flintshire, UK, CH6 5XA Email: enquiries@instcrush.com Web: www.internationalcrushersolutions.com