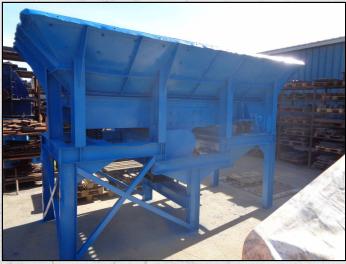

#### **KUE KEN 42 X 14**

#### **TECHNICAL INFORMATION**

**MANUFACTURER: KUE KEN** 

MODEL: 42 X 14

CATEGORY: GRIZZLY FEEDER MOVEMENT TYPE: STATIC CAPACITY (TPH): 250

**POWER REQUIRED (KW): 15** 

RPM: 750

**WEIGHT (KG): 9,000** 

PRICE (GBP): £ POA

#### **DESCRIPTION**

BROWN LENOX 42" X 14' VIBRATING GRIZZLY FEEDER

TWIN SHAFT UNDER-SLUNG VIBRATING MECHANISM, MOUNTED ON EIGHT HEAVY DUTY COIL SPRINGS. WITH 1200 MM OF GRIZZLY SECTION, SPACING 70 TO 80 MM.

HEAVY DUTY FEED HOPPER WITH HARD WEARING STEEL LINER PLATES & DISCHARGE CHUTE.

COMPLETE WITH 20HP ELECTRIC MOTOR AND FRAME.

Tel: +44 (0)1352 732284 Fax: +44 (0)1352 734633 24 Castle Park Industrial Estate, Flint, Flintshire, UK, CH6 5XA Email: enquiries@instcrush.com Web: www.internationalcrushersolutions.com