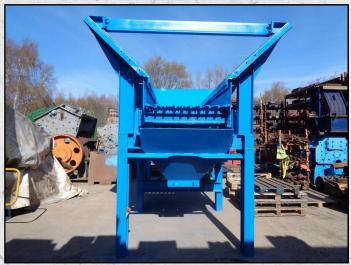

#### **KUE KEN 42 X 14**

#### **TECHNICAL INFORMATION**

**MANUFACTURER: KUE KEN** 

MODEL: 42 X 14

CATEGORY: GRIZZLY FEEDER MOVEMENT TYPE: STATIC CAPACITY (TPH): 250

**POWER REQUIRED (KW): 15** 

RPM: 750

**WEIGHT (KG): 9,000** 

PRICE (GBP): £ POA

#### **DESCRIPTION**

BROWN LENOX 42" X 14' VIBRATING GRIZZLY FEEDER

TWIN SHAFT UNDER-SLUNG VIBRATING MECHANISM, MOUNTED ON EIGHT HEAVY DUTY COIL SPRINGS. WITH 1200 MM OF GRIZZLY SECTION, SPACING 70 TO 80 MM.

HEAVY DUTY FEED HOPPER WITH HARD WEARING STEEL LINER PLATES & DISCHARGE CHUTE.

COMPLETE WITH 20HP ELECTRIC MOTOR AND FRAME.

Tel: +44 (0)1352 732284 Fax: +44 (0)1352 734633 24 Castle Park Industrial Estate, Flint, Flintshire, UK, CH6 5XA Email: enquiries@instcrush.com Web: www.internationalcrushersolutions.com