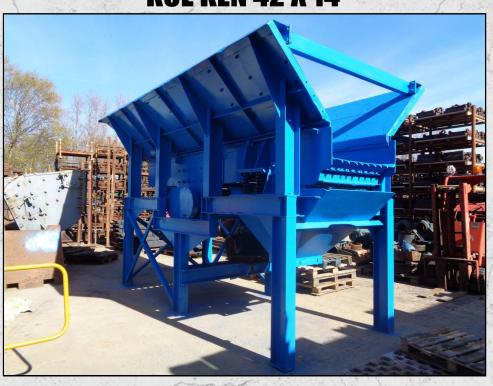

#### **KUE KEN 42 X 14**

#### **TECHNICAL INFORMATION**

**MANUFACTURER: KUE KEN** 

MODEL: 42 X 14

CATEGORY: GRIZZLY FEEDER MOVEMENT TYPE: STATIC CAPACITY (TPH): 250

**POWER REQUIRED (KW): 15** 

RPM: 750

**WEIGHT (KG): 9,000** 

PRICE (GBP): £ POA

#### **DESCRIPTION**

BROWN LENOX 42" X 14' VIBRATING GRIZZLY FEEDER

TWIN SHAFT UNDER-SLUNG VIBRATING MECHANISM, MOUNTED ON EIGHT HEAVY DUTY COIL SPRINGS. WITH 1200 MM OF GRIZZLY SECTION, SPACING 70 TO 80 MM.

HEAVY DUTY FEED HOPPER WITH HARD WEARING STEEL LINER PLATES & DISCHARGE CHUTE.

COMPLETE WITH 20HP ELECTRIC MOTOR AND FRAME.

Tel: +44 (0)1352 732284 Fax: +44 (0)1352 734633 24 Castle Park Industrial Estate, Flint, Flintshire, UK, CH6 5XA Email: enquiries@instcrush.com Web: www.internationalcrushersolutions.com