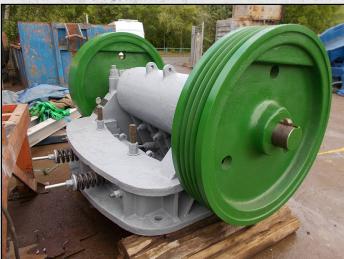

#### **MARSDEN 42 X 6 GRANULATOR**

#### **TECHNICAL INFORMATION**

MANUFACTURER: MARSDEN MODEL: 42 X 6 GRANULATOR CATEGORY: JAW CRUSHER MOVEMENT TYPE: STATIC CAPACITY (TPH): 10 - 35 PRODUCT SIZE (MM): 14 - 28 POWER REQUIRED (KW): 37 WEIGHT (KG): 6.500

#### **DESCRIPTION**

MARSDEN 42" X 6" SINGLE TOGGLE JAW GRANULATOR

FULLY REFURBISHED WITH NEW JAWS, CHEEK PLATES AND BEARINGS.

JAW SETTING CAPACITY 14 MM 10 - 12 TPH 20 MM 18 - 25 TPH 28 MM 25 - 35 TPH

**WORLD WIDE DELIVERY AVAILABLE.** 