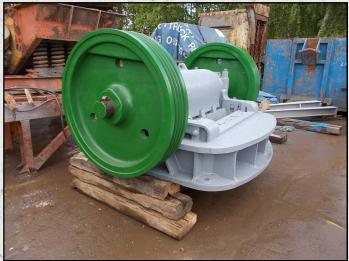

#### **MARSDEN 42 X 6 GRANULATOR**

#### **TECHNICAL INFORMATION**

MANUFACTURER: MARSDEN MODEL: 42 X 6 GRANULATOR CATEGORY: JAW CRUSHER MOVEMENT TYPE: STATIC CAPACITY (TPH): 10 - 35 PRODUCT SIZE (MM): 14 - 28 POWER REQUIRED (KW): 37 WEIGHT (KG): 6.500

#### **DESCRIPTION**

MARSDEN 42" X 6" SINGLE TOGGLE JAW GRANULATOR

FULLY REFURBISHED WITH NEW JAWS, CHEEK PLATES AND BEARINGS.

JAW SETTING CAPACITY 14 MM 10 - 12 TPH 20 MM 18 - 25 TPH 28 MM 25 - 35 TPH

**WORLD WIDE DELIVERY AVAILABLE.** 