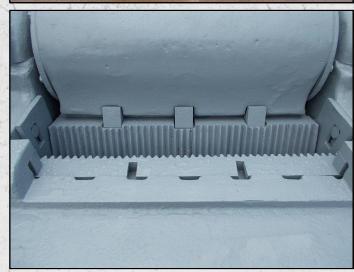

#### **MARSDEN 42 X 6 GRANULATOR**

#### **DESCRIPTION**

MARSDEN 42" X 6" SINGLE TOGGLE JAW GRANULATOR

FULLY REFURBISHED WITH NEW JAWS, CHEEK PLATES AND BEARINGS.

JAW SETTING CAPACITY 14 MM 10 - 12 TPH 20 MM 18 - 25 TPH 28 MM 25 - 35 TPH

**WORLD WIDE DELIVERY AVAILABLE.** 