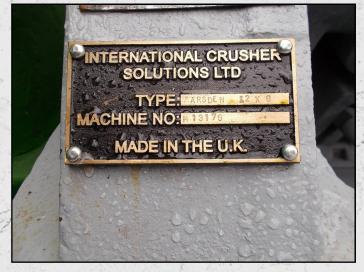

#### **MARSDEN 42 X 6 GRANULATOR**

#### **TECHNICAL INFORMATION**

MANUFACTURER: MARSDEN MODEL: 42 X 6 GRANULATOR CATEGORY: JAW CRUSHER MOVEMENT TYPE: STATIC CAPACITY (TPH): 10 - 35 PRODUCT SIZE (MM): 14 - 28 POWER REQUIRED (KW): 37 WEIGHT (KG): 6.500