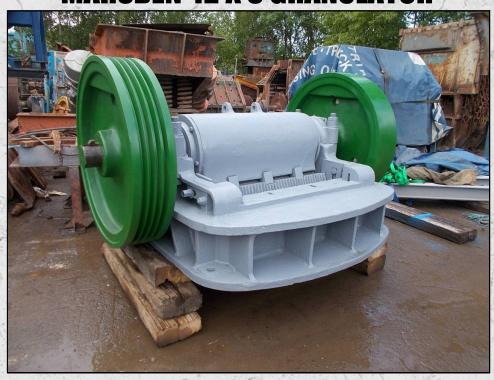

#### **MARSDEN 42 X 6 GRANULATOR**

#### **TECHNICAL INFORMATION**

MANUFACTURER: MARSDEN MODEL: 42 X 6 GRANULATOR CATEGORY: JAW CRUSHER MOVEMENT TYPE: STATIC CAPACITY (TPH): 10 - 35 PRODUCT SIZE (MM): 14 - 28 POWER REQUIRED (KW): 37 WEIGHT (KG): 6.500

#### **DESCRIPTION**

MARSDEN 42" X 6" SINGLE TOGGLE JAW GRANULATOR

FULLY REFURBISHED WITH NEW JAWS, CHEEK PLATES AND BEARINGS.

JAW SETTING CAPACITY 14 MM 10 - 12 TPH 20 MM 18 - 25 TPH 28 MM 25 - 35 TPH

**WORLD WIDE DELIVERY AVAILABLE.** 