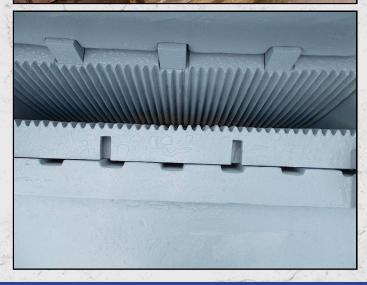

#### **MARSDEN 42 X 6 GRANULATOR**

#### **DESCRIPTION**

MARSDEN 42" X 6" SINGLE TOGGLE JAW GRANULATOR

FULLY REFURBISHED WITH NEW JAWS, CHEEK PLATES AND BEARINGS.

JAW SETTING CAPACITY 14 MM 10 - 12 TPH 20 MM 18 - 25 TPH 28 MM 25 - 35 TPH

**WORLD WIDE DELIVERY AVAILABLE.** 