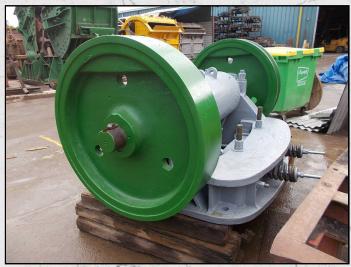

#### **MARSDEN 42 X 6 GRANULATOR**

#### **TECHNICAL INFORMATION**

MANUFACTURER: MARSDEN MODEL: 42 X 6 GRANULATOR CATEGORY: JAW CRUSHER MOVEMENT TYPE: STATIC CAPACITY (TPH): 10 - 35 PRODUCT SIZE (MM): 14 - 28 POWER REQUIRED (KW): 37 WEIGHT (KG): 6.500

#### **DESCRIPTION**

MARSDEN 42" X 6" SINGLE TOGGLE JAW GRANULATOR

FULLY REFURBISHED WITH NEW JAWS, CHEEK PLATES AND BEARINGS.

JAW SETTING CAPACITY 14 MM 10 - 12 TPH 20 MM 18 - 25 TPH 28 MM 25 - 35 TPH

**WORLD WIDE DELIVERY AVAILABLE.** 