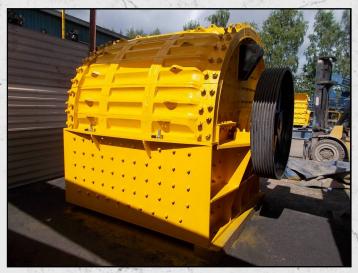

### **PARKER 105 KUBITIZER**

#### **TECHNICAL INFORMATION**

MANUFACTURER: PARKER

MODEL: 105 KUBITIZER

CATEGORY: IMPACT CRUSHER

**MOVEMENT TYPE: STATIC** 

**CAPACITY (TPH): 175 - 200** 

MAX FEED SIZE (MM): 350

POWER REQUIRED (KW): 150

RPM: 280 - 450

**WEIGHT (KG): 14,000** 

PRICE (GBP): £ POA

#### **DESCRIPTION**

PARKER 105 KUBITIZER IMPACT CRUSHER FOR PRODUCING CUBICAL PRODUCT.

GOOD CONDITION AND READY TO WORK WITH NEW HAMMERS.

**WORLD WIDE DELIVERY AVAILABLE.** 

CAN BE SUPPLIED WITH MOTOR AND DRIVES ALONG WITH MOBILE AND STATIC STRUCTURES AS AN OPTIONAL EXTRA.