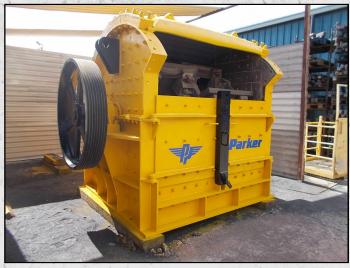

### **PARKER 105 KUBITIZER**

#### **TECHNICAL INFORMATION**

MANUFACTURER: PARKER

MODEL: 105 KUBITIZER

CATEGORY: IMPACT CRUSHER

**MOVEMENT TYPE: STATIC** 

**CAPACITY (TPH): 175 - 200** 

MAX FEED SIZE (MM): 350

POWER REQUIRED (KW): 150

#### **DESCRIPTION**

PARKER 105 KUBITIZER IMPACT CRUSHER FOR PRODUCING CUBICAL PRODUCT.

GOOD CONDITION AND READY TO WORK WITH NEW HAMMERS.

**WORLD WIDE DELIVERY AVAILABLE.** 

CAN BE SUPPLIED WITH MOTOR AND DRIVES ALONG WITH MOBILE AND STATIC STRUCTURES AS AN OPTIONAL EXTRA.