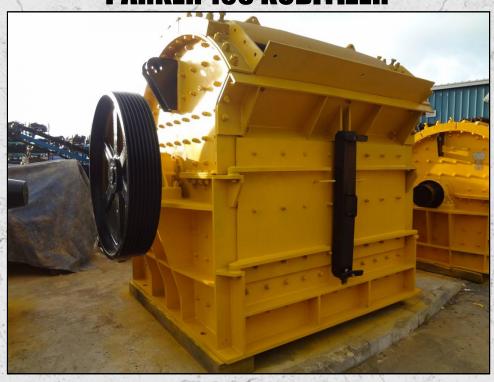

### **PARKER 105 KUBITIZER**

#### **TECHNICAL INFORMATION**

MANUFACTURER: PARKER

MODEL: 105 KUBITIZER

CATEGORY: IMPACT CRUSHER

**MOVEMENT TYPE: STATIC** 

**CAPACITY (TPH): 175 - 200** 

MAX FEED SIZE (MM): 350

POWER REQUIRED (KW): 150

RPM: 280 - 450

**WEIGHT (KG): 14,000** 

PRICE (GBP): £ POA

#### **DESCRIPTION**

PARKER 105 KUBITIZER IMPACT CRUSHER FOR PRODUCING CUBICAL PRODUCT.

GOOD CONDITION AND READY TO WORK WITH NEW HAMMERS.

**WORLD WIDE DELIVERY AVAILABLE.** 

CAN BE SUPPLIED WITH MOTOR AND DRIVES ALONG WITH MOBILE AND STATIC STRUCTURES AS AN OPTIONAL EXTRA.