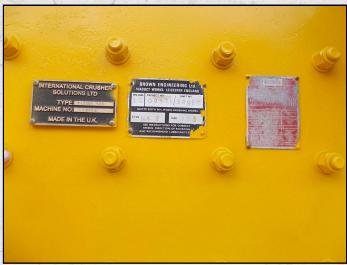

#### **TECHNICAL INFORMATION**

MANUFACTURER: PARKER

MODEL: 105 KUBITIZER

CATEGORY: IMPACT CRUSHER

**MOVEMENT TYPE: STATIC** 

**CAPACITY (TPH): 175 - 200** 

MAX FEED SIZE (MM): 350

POWER REQUIRED (KW): 150