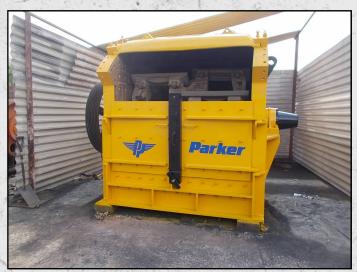

### **PARKER 105 KUBITIZER**

#### **TECHNICAL INFORMATION**

MANUFACTURER: PARKER

MODEL: 105 KUBITIZER

CATEGORY: IMPACT CRUSHER

**MOVEMENT TYPE: STATIC** 

**CAPACITY (TPH): 175 - 200** 

MAX FEED SIZE (MM): 350

POWER REQUIRED (KW): 150

RPM: 280 - 450

**WEIGHT (KG): 14,000** 

PRICE (GBP): £ POA

#### **DESCRIPTION**

PARKER 105 KUBITIZER IMPACT CRUSHER FOR PRODUCING CUBICAL PRODUCT.

GOOD CONDITION AND READY TO WORK WITH NEW HAMMERS.

**WORLD WIDE DELIVERY AVAILABLE.** 

CAN BE SUPPLIED WITH MOTOR AND DRIVES ALONG WITH MOBILE AND STATIC STRUCTURES AS AN OPTIONAL EXTRA.