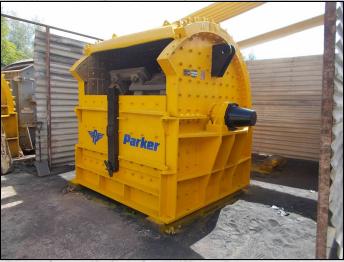

### **PARKER 105 KUBITIZER**

#### **TECHNICAL INFORMATION**

MANUFACTURER: PARKER

MODEL: 105 KUBITIZER

CATEGORY: IMPACT CRUSHER

**MOVEMENT TYPE: STATIC** 

**CAPACITY (TPH): 175 - 200** 

MAX FEED SIZE (MM): 350

POWER REQUIRED (KW): 150

RPM: 280 - 450

**WEIGHT (KG): 14,000** 

PRICE (GBP): £ POA

#### **DESCRIPTION**

PARKER 105 KUBITIZER IMPACT CRUSHER FOR PRODUCING CUBICAL PRODUCT.

GOOD CONDITION AND READY TO WORK WITH NEW HAMMERS.

**WORLD WIDE DELIVERY AVAILABLE.** 

CAN BE SUPPLIED WITH MOTOR AND DRIVES ALONG WITH MOBILE AND STATIC STRUCTURES AS AN OPTIONAL EXTRA.