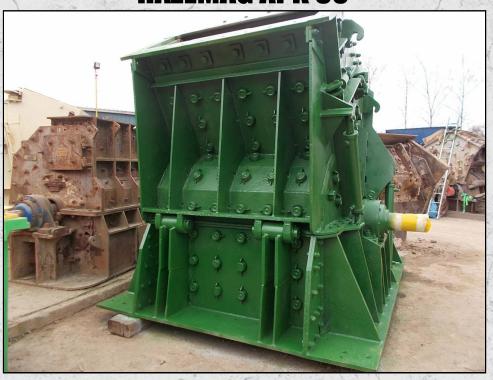

#### **HAZEMAG APK 60**

#### **TECHNICAL INFORMATION**

**MANUFACTURER: HAZEMAG** 

**MODEL: APK 60** 

CATEGORY: IMPACT CRUSHER

**MOVEMENT TYPE: STATIC** 

**YEAR: 1968** 

CAPACITY (TPH): 220 MAX FEED SIZE (MM): 350

POWER REQUIRED (KW): 280

RPM: 400 - 600 WEIGHT (KG): 27,100

PRICE (GBP): £ POA

#### **DESCRIPTION**

HAZEMAG APK60 IMPACT CRUSHER FOR HIGH STRENGTH ABRASIVE FEEDS.

FULLY REFURBISHED WITH NEW WEARPARTS WHERE REQUIRED.

**WORLD WIDE DELIVERY AVAILABLE.** 

CAN BE SUPPLIED WITH MOTOR, DRIVES AND HYDRAULIC POWER PACK AS AN OPTIONAL EXTRA.