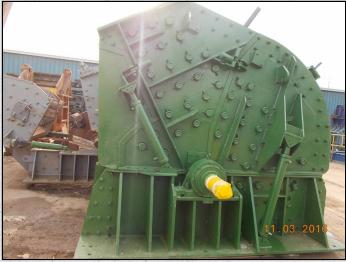

#### **HAZEMAG APK 60**

#### **TECHNICAL INFORMATION**

**MANUFACTURER: HAZEMAG** 

**MODEL: APK 60** 

CATEGORY: IMPACT CRUSHER

**MOVEMENT TYPE: STATIC** 

**YEAR: 1968** 

CAPACITY (TPH): 220 MAX FEED SIZE (MM): 350

POWER REQUIRED (KW): 280

RPM: 400 - 600 WEIGHT (KG): 27,100

PRICE (GBP): £ POA

#### **DESCRIPTION**

HAZEMAG APK60 IMPACT CRUSHER FOR HIGH STRENGTH ABRASIVE FEEDS.

FULLY REFURBISHED WITH NEW WEARPARTS WHERE REQUIRED.

**WORLD WIDE DELIVERY AVAILABLE.** 

CAN BE SUPPLIED WITH MOTOR, DRIVES AND HYDRAULIC POWER PACK AS AN OPTIONAL EXTRA.