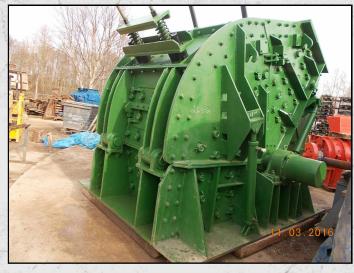

#### **HAZEMAG APK 60**

#### **TECHNICAL INFORMATION**

**MANUFACTURER: HAZEMAG** 

**MODEL: APK 60** 

CATEGORY: IMPACT CRUSHER

**MOVEMENT TYPE: STATIC** 

**YEAR: 1968** 

CAPACITY (TPH): 220 MAX FEED SIZE (MM): 350

POWER REQUIRED (KW): 280

#### **DESCRIPTION**

HAZEMAG APK60 IMPACT CRUSHER FOR HIGH STRENGTH ABRASIVE FEEDS.

FULLY REFURBISHED WITH NEW WEARPARTS WHERE REQUIRED.

**WORLD WIDE DELIVERY AVAILABLE.** 

CAN BE SUPPLIED WITH MOTOR, DRIVES AND HYDRAULIC POWER PACK AS AN OPTIONAL EXTRA.