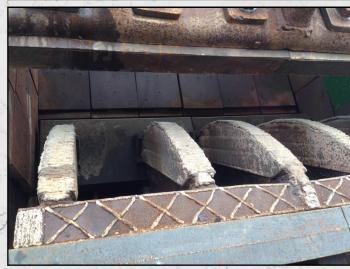

#### **DESCRIPTION**

HAZEMAG APK60 IMPACT CRUSHER FOR HIGH STRENGTH ABRASIVE FEEDS.

FULLY REFURBISHED WITH NEW WEARPARTS WHERE REQUIRED.

**WORLD WIDE DELIVERY AVAILABLE.** 

CAN BE SUPPLIED WITH MOTOR, DRIVES AND HYDRAULIC POWER PACK AS AN OPTIONAL EXTRA.