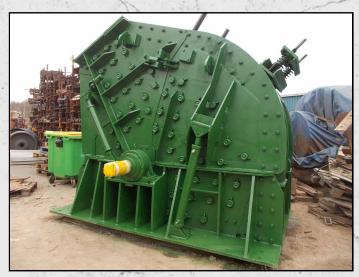

#### **HAZEMAG APK 60**

#### **TECHNICAL INFORMATION**

**MANUFACTURER: HAZEMAG** 

**MODEL: APK 60** 

CATEGORY: IMPACT CRUSHER

**MOVEMENT TYPE: STATIC** 

**YEAR: 1968** 

CAPACITY (TPH): 220 MAX FEED SIZE (MM): 350

POWER REQUIRED (KW): 280

RPM: 400 - 600 WEIGHT (KG): 27,100

PRICE (GBP): £ POA

#### **DESCRIPTION**

HAZEMAG APK60 IMPACT CRUSHER FOR HIGH STRENGTH ABRASIVE FEEDS.

FULLY REFURBISHED WITH NEW WEARPARTS WHERE REQUIRED.

**WORLD WIDE DELIVERY AVAILABLE.** 

CAN BE SUPPLIED WITH MOTOR, DRIVES AND HYDRAULIC POWER PACK AS AN OPTIONAL EXTRA.