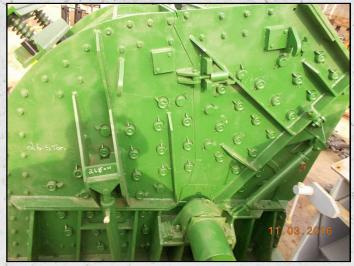

#### **HAZEMAG APK 60**

#### **TECHNICAL INFORMATION**

**MANUFACTURER: HAZEMAG** 

**MODEL: APK 60** 

CATEGORY: IMPACT CRUSHER

**MOVEMENT TYPE: STATIC** 

**YEAR: 1968** 

CAPACITY (TPH): 220 MAX FEED SIZE (MM): 350

POWER REQUIRED (KW): 280

#### **DESCRIPTION**

HAZEMAG APK60 IMPACT CRUSHER FOR HIGH STRENGTH ABRASIVE FEEDS.

FULLY REFURBISHED WITH NEW WEARPARTS WHERE REQUIRED.

**WORLD WIDE DELIVERY AVAILABLE.** 

CAN BE SUPPLIED WITH MOTOR, DRIVES AND HYDRAULIC POWER PACK AS AN OPTIONAL EXTRA.