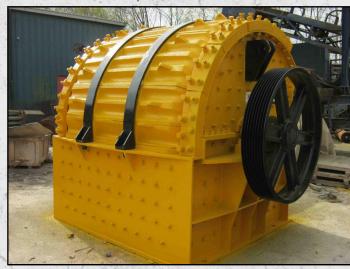

#### **PARKER 105 KUBITIZER**

#### **TECHNICAL INFORMATION**

MANUFACTURER: PARKER

CATEGORY: IMPACT CRUSHER

MOVEMENT TYPE: STATIC CAPACITY (TPH): 175 - 200 MAX FEED SIZE (MM): 350 POWER REQUIRED (KW): 150

RPM: 280 - 450

**WEIGHT (KG): 14,000** 

#### **DESCRIPTION**

PARKER 105 KUBITIZER MK2 IMPACT CRUSHER FOR PRODUCING CUBICAL PRODUCT.

REFURBISHED WITH NEW WEAR PARTS
WHERE REQUIRED OVERALL GOOD CONDITION
AND READY TO WORK

**WORLD WIDE DELIVERY AVAILABLE.** 