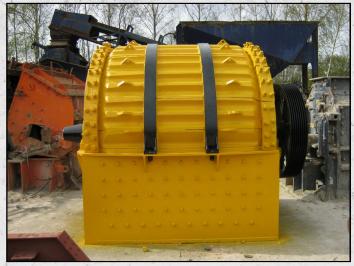

#### **PARKER 105 KUBITIZER**

#### **TECHNICAL INFORMATION**

MANUFACTURER: PARKER

CATEGORY: IMPACT CRUSHER

MOVEMENT TYPE: STATIC CAPACITY (TPH): 175 - 200 MAX FEED SIZE (MM): 350 POWER REQUIRED (KW): 150

RPM: 280 - 450

**WEIGHT (KG): 14,000** 

#### **DESCRIPTION**

PARKER 105 KUBITIZER MK2 IMPACT CRUSHER FOR PRODUCING CUBICAL PRODUCT.

REFURBISHED WITH NEW WEAR PARTS
WHERE REQUIRED OVERALL GOOD CONDITION
AND READY TO WORK

**WORLD WIDE DELIVERY AVAILABLE.** 