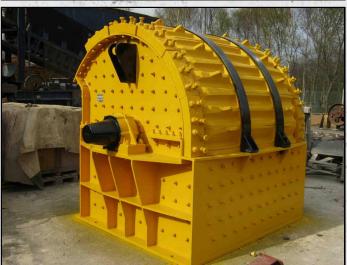

#### **PARKER 105 KUBITIZER**

#### **TECHNICAL INFORMATION**

MANUFACTURER: PARKER

CATEGORY: IMPACT CRUSHER

MOVEMENT TYPE: STATIC CAPACITY (TPH): 175 - 200 MAX FEED SIZE (MM): 350 POWER REQUIRED (KW): 150

RPM: 280 - 450

**WEIGHT (KG): 14,000** 

#### **DESCRIPTION**

PARKER 105 KUBITIZER MK2 IMPACT CRUSHER FOR PRODUCING CUBICAL PRODUCT.

REFURBISHED WITH NEW WEAR PARTS
WHERE REQUIRED OVERALL GOOD CONDITION
AND READY TO WORK

**WORLD WIDE DELIVERY AVAILABLE.** 