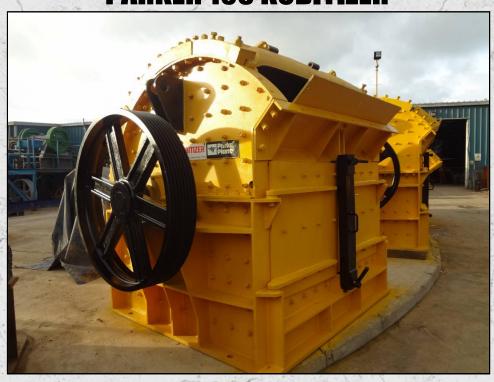

#### **PARKER 105 KUBITIZER**

#### **TECHNICAL INFORMATION**

MANUFACTURER: PARKER

CATEGORY: IMPACT CRUSHER

MOVEMENT TYPE: STATIC CAPACITY (TPH): 175 - 200 MAX FEED SIZE (MM): 350 POWER REQUIRED (KW): 150

RPM: 280 - 450

**WEIGHT (KG): 14,000** 

#### **DESCRIPTION**

PARKER 105 KUBITIZER MK2 IMPACT CRUSHER FOR PRODUCING CUBICAL PRODUCT.

REFURBISHED WITH NEW WEAR PARTS
WHERE REQUIRED OVERALL GOOD CONDITION
AND READY TO WORK

**WORLD WIDE DELIVERY AVAILABLE.** 