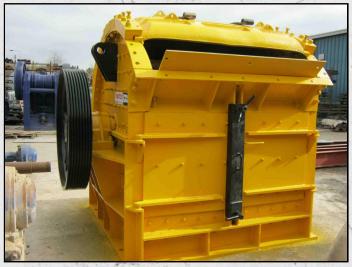

#### **PARKER 105 KUBITIZER**

#### **TECHNICAL INFORMATION**

MANUFACTURER: PARKER

CATEGORY: IMPACT CRUSHER

MOVEMENT TYPE: STATIC CAPACITY (TPH): 175 - 200 MAX FEED SIZE (MM): 350 POWER REQUIRED (KW): 150

RPM: 280 - 450

**WEIGHT (KG): 14,000** 

#### **DESCRIPTION**

PARKER 105 KUBITIZER MK2 IMPACT CRUSHER FOR PRODUCING CUBICAL PRODUCT.

REFURBISHED WITH NEW WEAR PARTS
WHERE REQUIRED OVERALL GOOD CONDITION
AND READY TO WORK

**WORLD WIDE DELIVERY AVAILABLE.** 