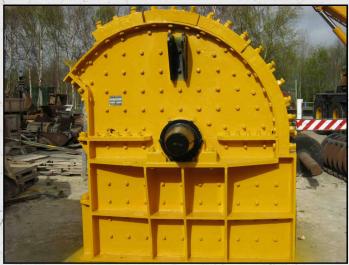

#### **PARKER 105 KUBITIZER**

#### **TECHNICAL INFORMATION**

MANUFACTURER: PARKER

CATEGORY: IMPACT CRUSHER

MOVEMENT TYPE: STATIC CAPACITY (TPH): 175 - 200 MAX FEED SIZE (MM): 350 POWER REQUIRED (KW): 150

RPM: 280 - 450

**WEIGHT (KG): 14,000** 

#### **DESCRIPTION**

PARKER 105 KUBITIZER MK2 IMPACT CRUSHER FOR PRODUCING CUBICAL PRODUCT.

REFURBISHED WITH NEW WEAR PARTS
WHERE REQUIRED OVERALL GOOD CONDITION
AND READY TO WORK

**WORLD WIDE DELIVERY AVAILABLE.** 