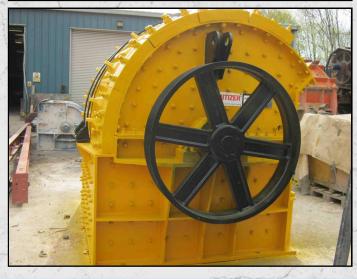

#### **PARKER 105 KUBITIZER**

#### **TECHNICAL INFORMATION**

MANUFACTURER: PARKER

CATEGORY: IMPACT CRUSHER

MOVEMENT TYPE: STATIC CAPACITY (TPH): 175 - 200 MAX FEED SIZE (MM): 350 POWER REQUIRED (KW): 150

RPM: 280 - 450

**WEIGHT (KG): 14,000** 

#### **DESCRIPTION**

PARKER 105 KUBITIZER MK2 IMPACT CRUSHER FOR PRODUCING CUBICAL PRODUCT.

REFURBISHED WITH NEW WEAR PARTS
WHERE REQUIRED OVERALL GOOD CONDITION
AND READY TO WORK

**WORLD WIDE DELIVERY AVAILABLE.** 