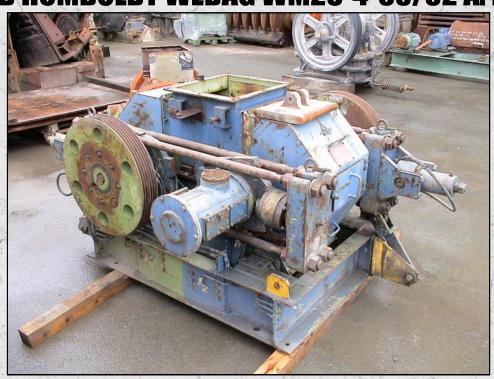

### KHD HUMBOLDT WEDAG WM2S-4-63/32 A. HA.

#### **TECHNICAL INFORMATION**

MANUFACTURER: KHD HUMBOLDT WEDAG

MODEL: WM2S-4-63/32 A. HA.

CATEGORY: MOTOR

**MOVEMENT TYPE: STATIC** 

**CAPACITY (TPH): 2** 

PRODUCT SIZE (MM): 0.6 MAX FEED SIZE (MM): 8

POWER REQUIRED (KW): 2 X 11

**RPM: 730** 

**WEIGHT (KG): 4,200** 

PRICE (GBP): £ POA

#### **DESCRIPTION**

DESIGNED FOR THE PROCESSING OF MEDIUM-HARD SUBSTANCES IN THE FINES RANGE. TYPICAL USES INCLUDE BASALT, BAUXITE, CERAMICS, CORUNDUM, QUARTZITE, DOLOMITE, SINTERED MATERIAL AND LIMESTONE.

COMES COMPELTE WITH MOTOR, DRIVES AND 2 SPARE ROLLERS.

**WORLD WIDE DELIVERY AVAILABLE.** 