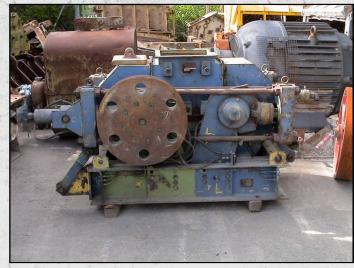

### KHD HUMBOLDT WEDAG WM2S-4-63/32 A. HA.

#### **TECHNICAL INFORMATION**

MANUFACTURER: KHD HUMBOLDT WEDAG

MODEL: WM2S-4-63/32 A. HA.

CATEGORY: MOTOR

**MOVEMENT TYPE: STATIC** 

**CAPACITY (TPH): 2** 

PRODUCT SIZE (MM): 0.6 MAX FEED SIZE (MM): 8

POWER REQUIRED (KW): 2 X 11

**RPM: 730** 

**WEIGHT (KG): 4,200** 

PRICE (GBP): £ POA

#### **DESCRIPTION**

DESIGNED FOR THE PROCESSING OF MEDIUM-HARD SUBSTANCES IN THE FINES RANGE. TYPICAL USES INCLUDE BASALT, BAUXITE, CERAMICS, CORUNDUM, QUARTZITE, DOLOMITE, SINTERED MATERIAL AND LIMESTONE.

COMES COMPELTE WITH MOTOR, DRIVES AND 2 SPARE ROLLERS.

**WORLD WIDE DELIVERY AVAILABLE.** 