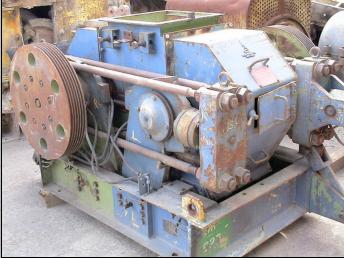

### KHD HUMBOLDT WEDAG WM2S-4-63/32 A. HA.

#### **TECHNICAL INFORMATION**

MANUFACTURER: KHD HUMBOLDT WEDAG

MODEL: WM2S-4-63/32 A. HA.

CATEGORY: MOTOR

**MOVEMENT TYPE: STATIC** 

**CAPACITY (TPH): 2** 

PRODUCT SIZE (MM): 0.6 MAX FEED SIZE (MM): 8

POWER REQUIRED (KW): 2 X 11

**RPM: 730** 

**WEIGHT (KG): 4,200** 

PRICE (GBP): £ POA

#### **DESCRIPTION**

DESIGNED FOR THE PROCESSING OF MEDIUM-HARD SUBSTANCES IN THE FINES RANGE. TYPICAL USES INCLUDE BASALT, BAUXITE, CERAMICS, CORUNDUM, QUARTZITE, DOLOMITE, SINTERED MATERIAL AND LIMESTONE.

COMES COMPELTE WITH MOTOR, DRIVES AND 2 SPARE ROLLERS.

**WORLD WIDE DELIVERY AVAILABLE.** 