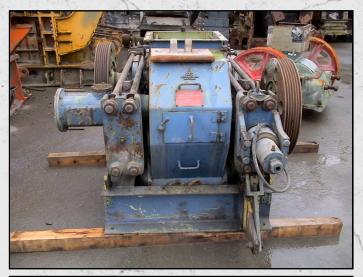

### KHD HUMBOLDT WEDAG WM2S-4-63/32 A. HA.

#### **TECHNICAL INFORMATION**

MANUFACTURER: KHD HUMBOLDT WEDAG

MODEL: WM2S-4-63/32 A. HA.

CATEGORY: MOTOR

**MOVEMENT TYPE: STATIC** 

**CAPACITY (TPH): 2** 

PRODUCT SIZE (MM): 0.6 MAX FEED SIZE (MM): 8

POWER REQUIRED (KW): 2 X 11

**RPM: 730** 

**WEIGHT (KG): 4,200** 

PRICE (GBP): £ POA

#### **DESCRIPTION**

DESIGNED FOR THE PROCESSING OF MEDIUM-HARD SUBSTANCES IN THE FINES RANGE. TYPICAL USES INCLUDE BASALT, BAUXITE, CERAMICS, CORUNDUM, QUARTZITE, DOLOMITE, SINTERED MATERIAL AND LIMESTONE.

COMES COMPELTE WITH MOTOR, DRIVES AND 2 SPARE ROLLERS.

**WORLD WIDE DELIVERY AVAILABLE.** 