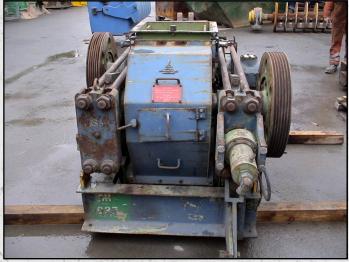

### KHD HUMBOLDT WEDAG WM2S-4-63/32 A. HA.

#### **TECHNICAL INFORMATION**

MANUFACTURER: KHD HUMBOLDT WEDAG

MODEL: WM2S-4-63/32 A. HA.

CATEGORY: MOTOR

**MOVEMENT TYPE: STATIC** 

**CAPACITY (TPH): 2** 

PRODUCT SIZE (MM): 0.6 MAX FEED SIZE (MM): 8

POWER REQUIRED (KW): 2 X 11

**RPM: 730** 

**WEIGHT (KG): 4,200** 

PRICE (GBP): £ POA

#### **DESCRIPTION**

DESIGNED FOR THE PROCESSING OF MEDIUM-HARD SUBSTANCES IN THE FINES RANGE. TYPICAL USES INCLUDE BASALT, BAUXITE, CERAMICS, CORUNDUM, QUARTZITE, DOLOMITE, SINTERED MATERIAL AND LIMESTONE.

COMES COMPELTE WITH MOTOR, DRIVES AND 2 SPARE ROLLERS.

**WORLD WIDE DELIVERY AVAILABLE.** 