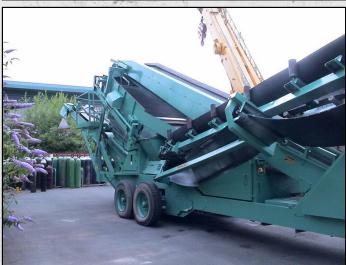

### **POWERSCREEN TURBO CHIEFTAIN 1200**

#### **DESCRIPTION**

POWERSCREEN TURBO CHIEFTAIN 1200 TWO DECK 3M X 1.5M (10' X 5') MOBILE SCALPING, SCREENING AND STOCKPILING PLANT.

AT MAXIMUM PRODUCTION THE CHIEFTAIN IS CAPABLE OF HANDLING UP TO 500 TPH.