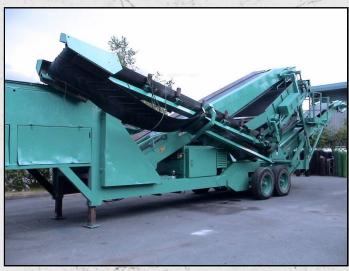

### **POWERSCREEN TURBO CHIEFTAIN 1200**

#### **DESCRIPTION**

POWERSCREEN TURBO CHIEFTAIN 1200 TWO DECK 3M X 1.5M (10' X 5') MOBILE SCALPING, SCREENING AND STOCKPILING PLANT.

AT MAXIMUM PRODUCTION THE CHIEFTAIN IS CAPABLE OF HANDLING UP TO 500 TPH.