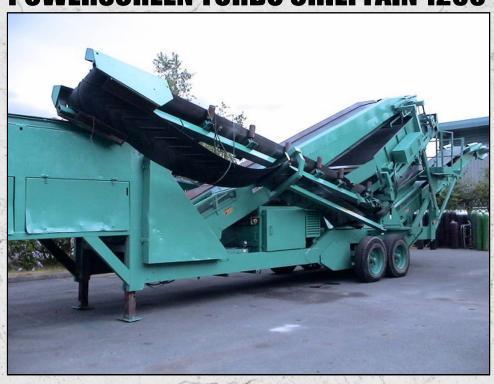

### **POWERSCREEN TURBO CHIEFTAIN 1200**

#### **DESCRIPTION**

POWERSCREEN TURBO CHIEFTAIN 1200 TWO DECK 3M X 1.5M (10' X 5') MOBILE SCALPING, SCREENING AND STOCKPILING PLANT.

AT MAXIMUM PRODUCTION THE CHIEFTAIN IS CAPABLE OF HANDLING UP TO 500 TPH.