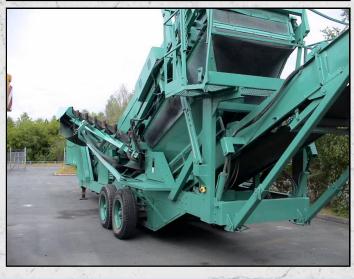

### **POWERSCREEN TURBO CHIEFTAIN 1200**

#### **DESCRIPTION**

POWERSCREEN TURBO CHIEFTAIN 1200 TWO DECK 3M X 1.5M (10' X 5') MOBILE SCALPING, SCREENING AND STOCKPILING PLANT.

AT MAXIMUM PRODUCTION THE CHIEFTAIN IS CAPABLE OF HANDLING UP TO 500 TPH.

CUMMINS 4B 3.9 ENGINE RUNNING AT 2050 RPM DEVELOPING 51 KW (68 HP).

**WORLD WIDE DELIVERY AVAILABLE.** 