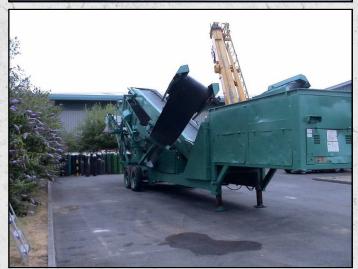

### **POWERSCREEN TURBO CHIEFTAIN 1200**

#### **DESCRIPTION**

POWERSCREEN TURBO CHIEFTAIN 1200 TWO DECK 3M X 1.5M (10' X 5') MOBILE SCALPING, SCREENING AND STOCKPILING PLANT.

AT MAXIMUM PRODUCTION THE CHIEFTAIN IS CAPABLE OF HANDLING UP TO 500 TPH.

CUMMINS 4B 3.9 ENGINE RUNNING AT 2050 RPM DEVELOPING 51 KW (68 HP).

**WORLD WIDE DELIVERY AVAILABLE.** 