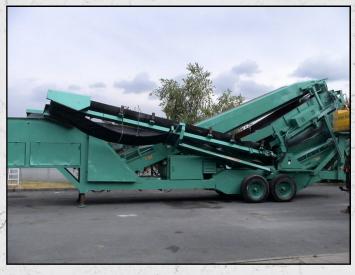

### **POWERSCREEN TURBO CHIEFTAIN 1200**

#### **DESCRIPTION**

POWERSCREEN TURBO CHIEFTAIN 1200 TWO DECK 3M X 1.5M (10' X 5') MOBILE SCALPING, SCREENING AND STOCKPILING PLANT.

AT MAXIMUM PRODUCTION THE CHIEFTAIN IS CAPABLE OF HANDLING UP TO 500 TPH.

CUMMINS 4B 3.9 ENGINE RUNNING AT 2050 RPM DEVELOPING 51 KW (68 HP).

**WORLD WIDE DELIVERY AVAILABLE.** 