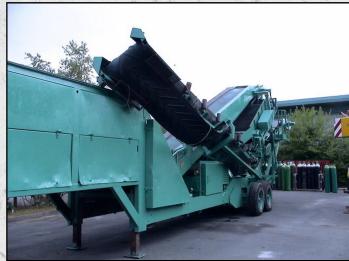

### **POWERSCREEN TURBO CHIEFTAIN 1200**

#### **DESCRIPTION**

POWERSCREEN TURBO CHIEFTAIN 1200 TWO DECK 3M X 1.5M (10' X 5') MOBILE SCALPING, SCREENING AND STOCKPILING PLANT.

AT MAXIMUM PRODUCTION THE CHIEFTAIN IS CAPABLE OF HANDLING UP TO 500 TPH.