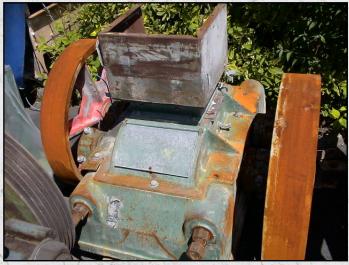

#### **STURTEVANT 12 X 12**

#### **TECHNICAL INFORMATION**

MANUFACTURER: STURTEVANT

**MODEL: 12 X 12** 

CATEGORY: ROLL CRUSHER
MOVEMENT TYPE: STATIC

CAPACITY (TPH): 1-7

PRODUCT SIZE (MM): 0.8 - 13 MAX FEED SIZE (MM): 19

POWER REQUIRED (KW): 4

**WEIGHT (KG): 1,600** 

PRICE (GBP): £ POA

#### **DESCRIPTION**

STURTEVANT 12 X 12 ROLL CRUSHER CAPABLE OF UP TO 7 TPH AT 13MM.

GAP CAN BE ADJUSTED TO CHANGE PRODUCT SIZE ACCORDINGLY FROM 0.8MM UP TO 13MM (20 MESH)

REFURBISHED WITH NEW WEAR PARTS
WHERE REQUIRED. OVERALL GOOD CONDITION
READY TO WORK.