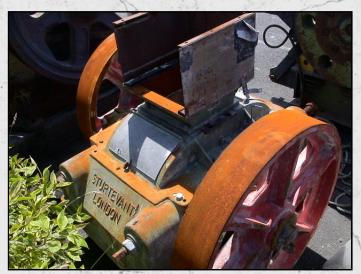

#### **STURTEVANT 12 X 12**

#### **TECHNICAL INFORMATION**

MANUFACTURER: STURTEVANT

**MODEL: 12 X 12** 

CATEGORY: ROLL CRUSHER
MOVEMENT TYPE: STATIC

CAPACITY (TPH): 1-7

PRODUCT SIZE (MM): 0.8 - 13 MAX FEED SIZE (MM): 19

POWER REQUIRED (KW): 4

#### **DESCRIPTION**

STURTEVANT 12 X 12 ROLL CRUSHER CAPABLE OF UP TO 7 TPH AT 13MM.

GAP CAN BE ADJUSTED TO CHANGE PRODUCT SIZE ACCORDINGLY FROM 0.8MM UP TO 13MM (20 MESH)

REFURBISHED WITH NEW WEAR PARTS
WHERE REQUIRED. OVERALL GOOD CONDITION
READY TO WORK.