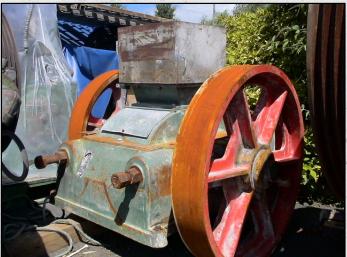

#### **STURTEVANT 12 X 12**

#### **TECHNICAL INFORMATION**

MANUFACTURER: STURTEVANT

**MODEL: 12 X 12** 

CATEGORY: ROLL CRUSHER
MOVEMENT TYPE: STATIC

CAPACITY (TPH): 1-7

PRODUCT SIZE (MM): 0.8 - 13 MAX FEED SIZE (MM): 19

POWER REQUIRED (KW): 4

#### **DESCRIPTION**

STURTEVANT 12 X 12 ROLL CRUSHER CAPABLE OF UP TO 7 TPH AT 13MM.

GAP CAN BE ADJUSTED TO CHANGE PRODUCT SIZE ACCORDINGLY FROM 0.8MM UP TO 13MM (20 MESH)

REFURBISHED WITH NEW WEAR PARTS
WHERE REQUIRED. OVERALL GOOD CONDITION
READY TO WORK.