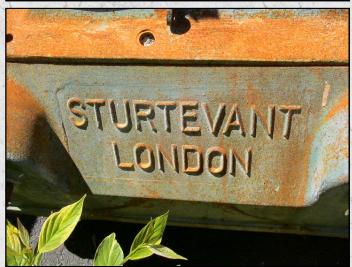

#### **TECHNICAL INFORMATION**

MANUFACTURER: STURTEVANT

**MODEL: 12 X 12** 

CATEGORY: ROLL CRUSHER
MOVEMENT TYPE: STATIC

CAPACITY (TPH): 1-7

PRODUCT SIZE (MM): 0.8 - 13 MAX FEED SIZE (MM): 19

POWER REQUIRED (KW): 4