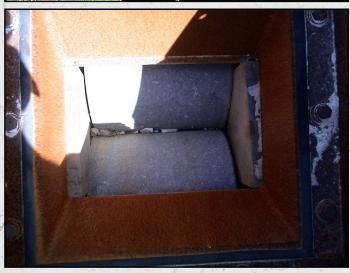

#### **DESCRIPTION**

STURTEVANT 12 X 12 ROLL CRUSHER CAPABLE OF UP TO 7 TPH AT 13MM.

GAP CAN BE ADJUSTED TO CHANGE PRODUCT SIZE ACCORDINGLY FROM 0.8MM UP TO 13MM (20 MESH)

REFURBISHED WITH NEW WEAR PARTS
WHERE REQUIRED. OVERALL GOOD CONDITION
READY TO WORK.