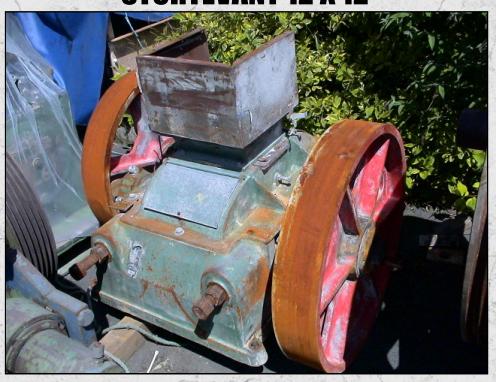

#### **STURTEVANT 12 X 12**

#### **TECHNICAL INFORMATION**

MANUFACTURER: STURTEVANT

**MODEL: 12 X 12** 

CATEGORY: ROLL CRUSHER
MOVEMENT TYPE: STATIC

CAPACITY (TPH): 1-7

PRODUCT SIZE (MM): 0.8 - 13 MAX FEED SIZE (MM): 19

POWER REQUIRED (KW): 4

#### **DESCRIPTION**

STURTEVANT 12 X 12 ROLL CRUSHER CAPABLE OF UP TO 7 TPH AT 13MM.

GAP CAN BE ADJUSTED TO CHANGE PRODUCT SIZE ACCORDINGLY FROM 0.8MM UP TO 13MM (20 MESH)

REFURBISHED WITH NEW WEAR PARTS
WHERE REQUIRED. OVERALL GOOD CONDITION
READY TO WORK.